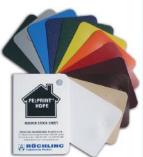

# WHAT MAKES SELLING **PE2PRINT®- HDPE** EASY...

Available in a variety of standard colors, stocked in 0.016" to 0.250" gauge.

Black Gray Medium Blue
Dark Blue Green Yellow
Orange Red Brown Beige
Burgundy White Natural